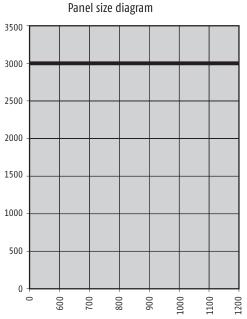

### Glazing

- □ A glazing configuration of 8 mm to 36 mm is possible
- □ Subsequent replacement of panes without difficulty
- □ Subsequent replacement of panels without difficulty