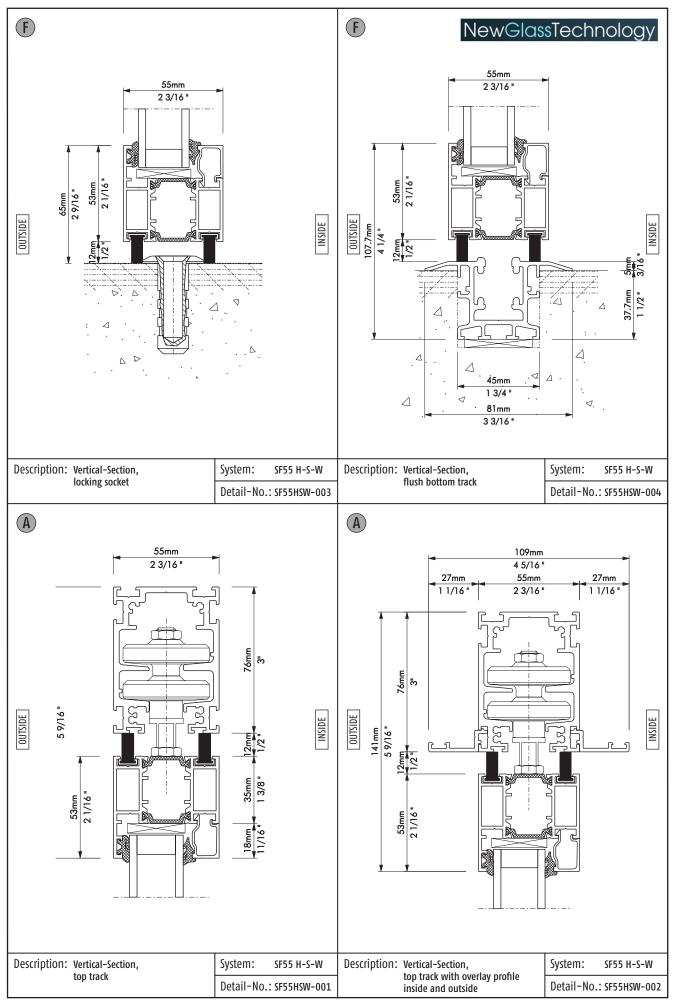

# SUNFLEX老

| Ref. | Section     | Description                                                                        | Page |
|------|-------------|------------------------------------------------------------------------------------|------|
|      |             |                                                                                    |      |
| F    | SF55HSW-003 | Vertical-Section, locking socket                                                   | 4    |
| F    | SF55HSW-004 | Vertical-Section, flush bottom track                                               | 4    |
| А    | SF55HSW-001 | Vertical-Section, top track                                                        | 4    |
| А    | SF55HSW-002 | Vertical-Section, top track with overlay profile inside and outside                | 4    |
| E    | SF55HSW-101 | Horizontal-Section, blind frame – sliding panel                                    | 5    |
| В    | SF55HSW-102 | Horizontal-Section, blind frame - turn panel                                       | 5    |
| D    | SF55HSW-103 | Horizontal-Section, sliding panel – sliding panel                                  | 5    |
| Н    | SF55HSW-104 | Horizontal-Section, panel - panel sliding panel - hinge side integrated turn panel | 5    |
| G    | SF55HSW-105 | Horizontal-Section, panel - panel sliding panel - gate integrated turn panel       | 6    |
| I    | SF55HSW-106 | Horizontal-Section, panel – panel wall side turn panel – sliding panel             | 6    |
| E    | SF55HSW-107 | Horizontal-Section, 135°- corner post                                              | 6    |
| E    | SF55HSW-108 | Horizontal-Section, 90°- corner post                                               | 6    |
|      |             |                                                                                    |      |