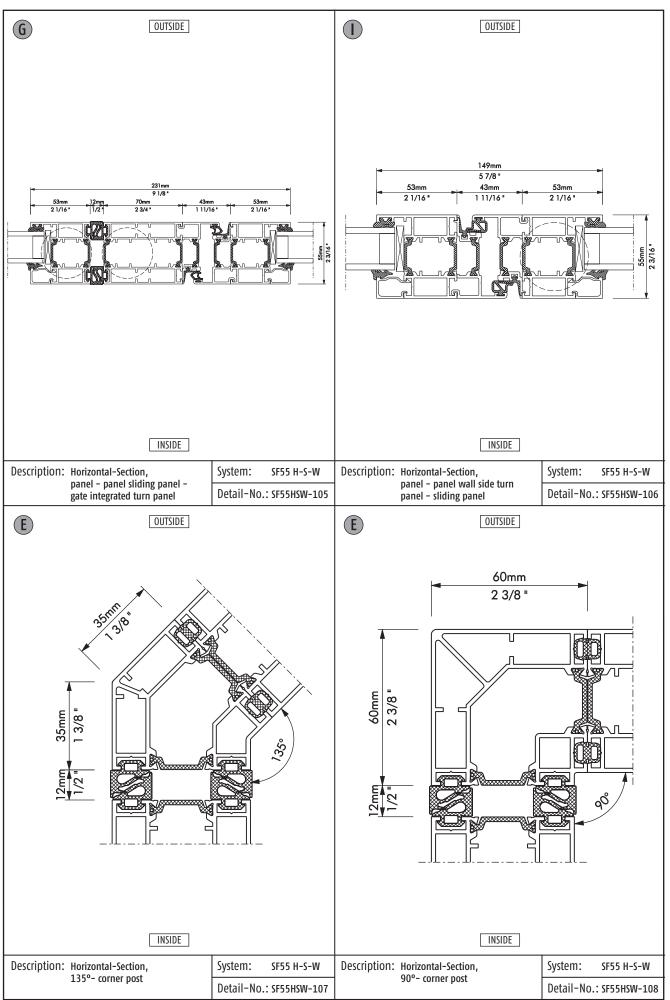

# SUNFLEX老

| Ref. | Section     | Description                                                                        | Page |
|------|-------------|------------------------------------------------------------------------------------|------|
|      |             |                                                                                    |      |
| F    | SF55HSW-003 | Vertical-Section, locking socket                                                   | 4    |
| F    | SF55HSW-004 | Vertical-Section, flush bottom track                                               | 4    |
| А    | SF55HSW-001 | Vertical-Section, top track                                                        | 4    |
| А    | SF55HSW-002 | Vertical-Section, top track with overlay profile inside and outside                | 4    |
| E    | SF55HSW-101 | Horizontal-Section, blind frame – sliding panel                                    | 5    |
| В    | SF55HSW-102 | Horizontal-Section, blind frame - turn panel                                       | 5    |
| D    | SF55HSW-103 | Horizontal-Section, sliding panel – sliding panel                                  | 5    |
| Н    | SF55HSW-104 | Horizontal-Section, panel - panel sliding panel - hinge side integrated turn panel | 5    |
| G    | SF55HSW-105 | Horizontal-Section, panel - panel sliding panel - gate integrated turn panel       | 6    |
| I    | SF55HSW-106 | Horizontal-Section, panel – panel wall side turn panel – sliding panel             | 6    |
| E    | SF55HSW-107 | Horizontal-Section, 135°- corner post                                              | 6    |
| E    | SF55HSW-108 | Horizontal-Section, 90°- corner post                                               | 6    |
|      |             |                                                                                    |      |