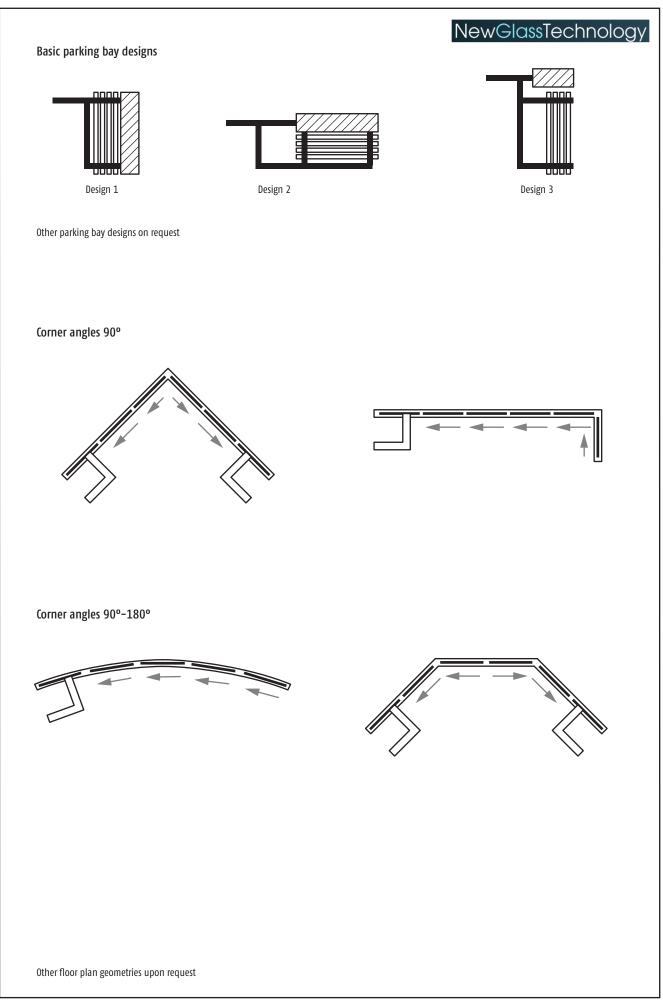

#### **Running assembly**

- Each element is guided by two running assemblies sliding in a ceiling mounted aluminium track
- □ Low-noise, low-wear, heat- and cold-resistant rollers
- □ Running assemblies pivot at any angle between 90° and 180°