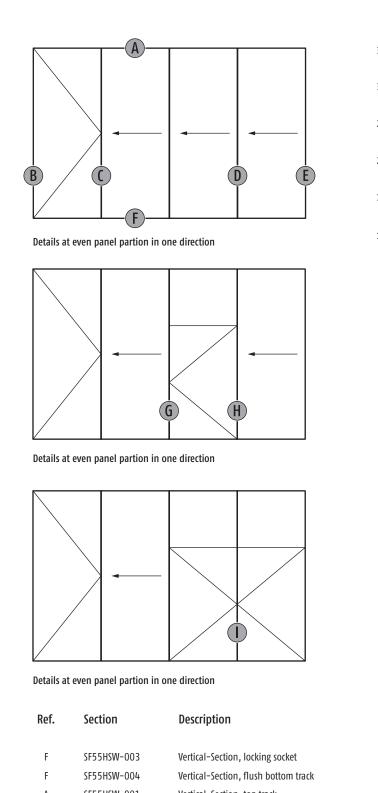

# SUNFLEX老

| Ref. | Section     | Description                                                                        | Page |
|------|-------------|------------------------------------------------------------------------------------|------|
|      |             |                                                                                    |      |
| F    | SF55HSW-003 | Vertical-Section, locking socket                                                   | 4    |
| F    | SF55HSW-004 | Vertical-Section, flush bottom track                                               | 4    |
| А    | SF55HSW-001 | Vertical-Section, top track                                                        | 4    |
| А    | SF55HSW-002 | Vertical-Section, top track with overlay profile inside and outside                | 4    |
| E    | SF55HSW-101 | Horizontal-Section, blind frame – sliding panel                                    | 5    |
| В    | SF55HSW-102 | Horizontal-Section, blind frame - turn panel                                       | 5    |
| D    | SF55HSW-103 | Horizontal-Section, sliding panel – sliding panel                                  | 5    |
| Н    | SF55HSW-104 | Horizontal-Section, panel - panel sliding panel - hinge side integrated turn panel | 5    |
| G    | SF55HSW-105 | Horizontal-Section, panel - panel sliding panel - gate integrated turn panel       | 6    |
| I    | SF55HSW-106 | Horizontal-Section, panel – panel wall side turn panel – sliding panel             | 6    |
| E    | SF55HSW-107 | Horizontal-Section, 135°- corner post                                              | 6    |
| E    | SF55HSW-108 | Horizontal-Section, 90°- corner post                                               | 6    |
|      |             |                                                                                    |      |