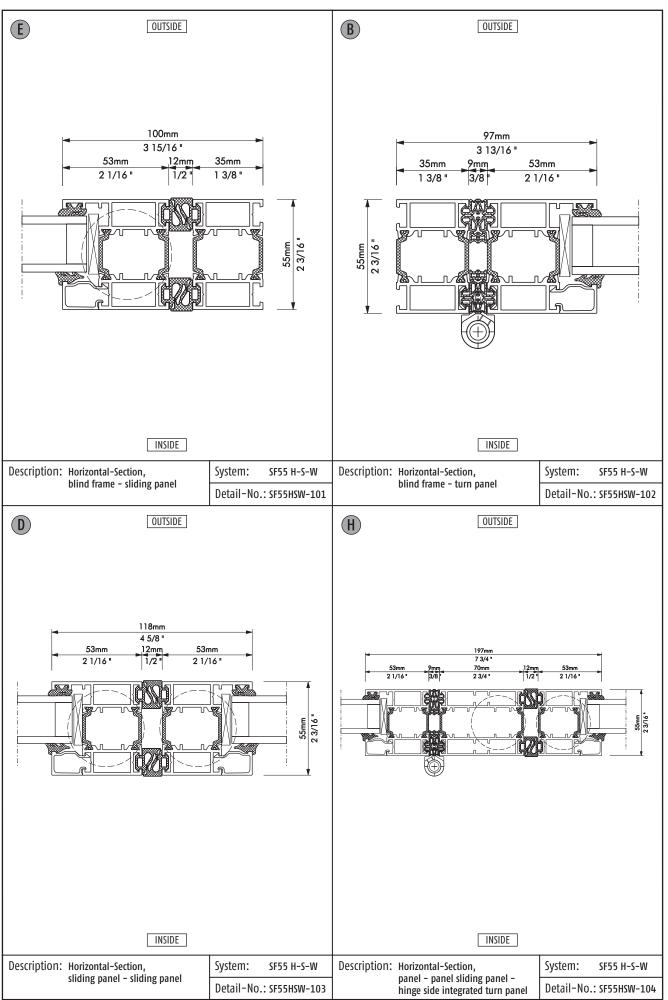

# SUNFLEX老

| Ref. | Section     | Description                                                                        | Page |
|------|-------------|------------------------------------------------------------------------------------|------|
|      |             |                                                                                    |      |
| F    | SF55HSW-003 | Vertical-Section, locking socket                                                   | 4    |
| F    | SF55HSW-004 | Vertical-Section, flush bottom track                                               | 4    |
| А    | SF55HSW-001 | Vertical-Section, top track                                                        | 4    |
| А    | SF55HSW-002 | Vertical-Section, top track with overlay profile inside and outside                | 4    |
| E    | SF55HSW-101 | Horizontal-Section, blind frame – sliding panel                                    | 5    |
| В    | SF55HSW-102 | Horizontal-Section, blind frame - turn panel                                       | 5    |
| D    | SF55HSW-103 | Horizontal-Section, sliding panel – sliding panel                                  | 5    |
| Н    | SF55HSW-104 | Horizontal-Section, panel - panel sliding panel - hinge side integrated turn panel | 5    |
| G    | SF55HSW-105 | Horizontal-Section, panel - panel sliding panel - gate integrated turn panel       | 6    |
| I    | SF55HSW-106 | Horizontal-Section, panel – panel wall side turn panel – sliding panel             | 6    |
| E    | SF55HSW-107 | Horizontal-Section, 135°- corner post                                              | 6    |
| E    | SF55HSW-108 | Horizontal-Section, 90°- corner post                                               | 6    |
|      |             |                                                                                    |      |